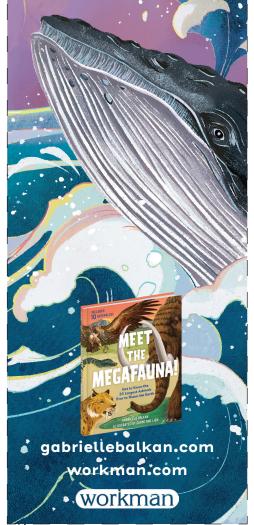

## MEET THE MEGAFAUNA!

The female Blue Whale's tongue alone weighs around 6,000 pounds (2,722 kilograms), and her heart clocks in at around 1,500 pounds (680 kilograms).