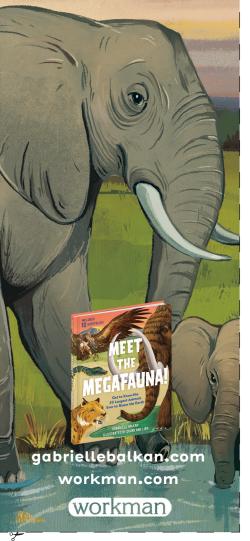

## MEET THE MEGAFAUNA!

Each African Savanna Elephant eats upwards of 200 pounds (91 kilograms) of grasses, fruits and leaves and drinks 50 gallons (189 liters) of water in just one day!