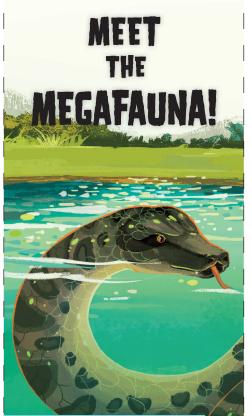

The Giant Snake could hold her breath for over forty-five minutes and never blinked due to a transparent scale covering each eye—perfect traits for a predator that spent most of her time underwater!